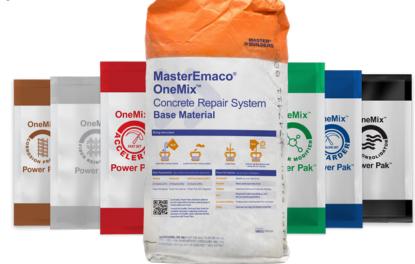

## MasterEmaco® OneMix

MasterEmaco OneMix is a

revolutionary concrete repair system.

## THE SYSTEM COMPRISES OF:

Base material and 6 enhancing Power Paks.

Any one of 6 Power Paks will enhance the final result of your application:

**Polymer Modifier** 

**Self-Consolidator** 

**Fiber Reinforcing** 

**Corrosion Protection** 

**Accelerator** 

Retarder

OVERHEAD FORM AND POUR